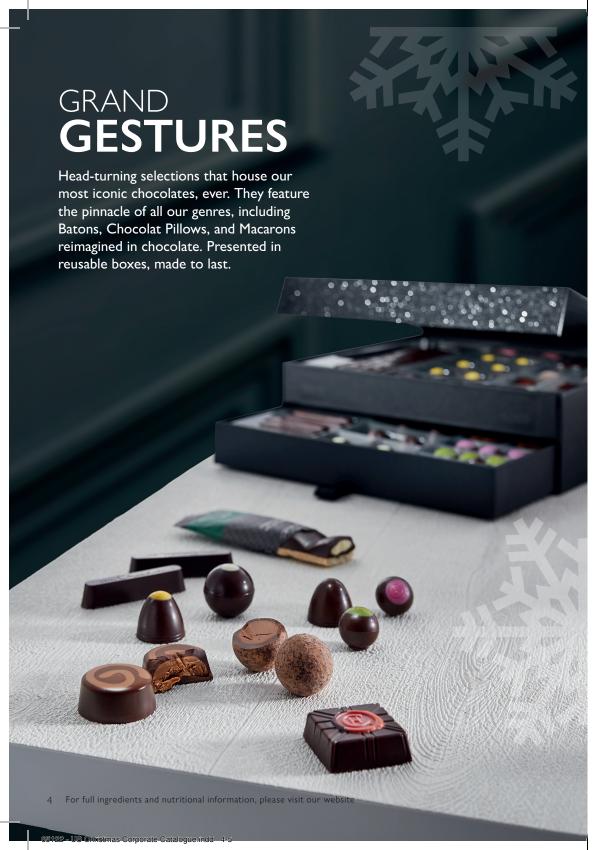

## Large Chocolatier's Table © 0 0 T

Biscuits. Batons. Macarons. Two gloriously thick Slabs. Filled chocolates inspired by tipples, puddings and beyond... This 113-piece collection features our finest recipes in milk, dark, white and more.

**\$174.95** 263321