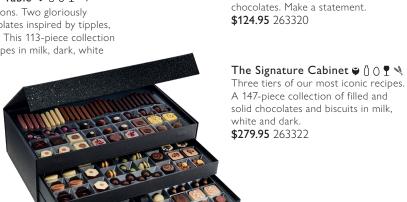

## Large Chocolatier's Table © 0 0 T

Biscuits. Batons. Macarons. Two gloriously thick Slabs. Filled chocolates inspired by tipples, puddings and beyond... This 113-piece collection features our finest recipes in milk, dark, white and more.

**\$174.95** 263321

## The Cabinet – Classic 👻 🗓 🔾 📍 🌂

A two-tier showcase of our most iconic recipes. A collection of 59 filled and solid chocolates and biscuits in milk, white and dark.

**\$94.95** 263318

## The Cabinet - Dark 😜 🗓 🖣 🔌

Chocolatier's Table ♥ 🗓 () 📍 🌂

A head-turning 70-piece collection of some of our best-loved biscuits and

A collection devoted to our deepest and darkest recipes. 55 filled and solid chocolates and biscuits in 70%-plus.

**\$94.95** 263319

us.hotelchocolat.com | USACustomerService@HotelChocolat.com 5

Velvetiser

2 ceramic Podcups

1 selection box: 10 single-serves

1-year full parts & labor guarantee

\$149.95

us.hotelchocolat.com | USACustomerService@HotelChocolat.com 7