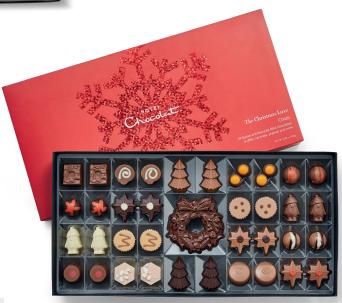

## FESTIVE FAVORITES

Bring good tidings to your team or clients with our most-cherished recipes of the season.

Patisserie Luxe ♥ **3 4 0 0 \$64.95** 263380

Classic Christmas Luxe (1) \$\infty\$ 0.50 \frac{1}{2}\$ \$64.95 263374