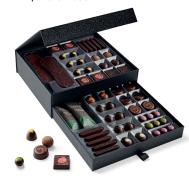

## Large Chocolatier's Table © 0 0 T

Biscuits. Batons. Macarons. Two gloriously thick Slabs. Filled chocolates inspired by tipples, puddings and beyond... This 113-piece collection features our finest recipes in milk, dark, white and more.

**\$174.95** 263321