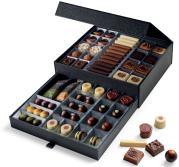

## Large Chocolatier's Table © 0 0 T

Biscuits. Batons. Macarons. Two gloriously thick Slabs. Filled chocolates inspired by tipples, puddings and beyond... This 113-piece collection features our finest recipes in milk, dark, white and more.

**\$174.95** 263321