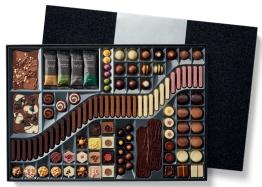

## Large Chocolatier's Table © 0 0 T

Biscuits. Batons. Macarons. Two gloriously thick Slabs. Filled chocolates inspired by tipples, puddings and beyond... This 113-piece collection features our finest recipes in milk, dark, white and more.

**\$174.95** 263321