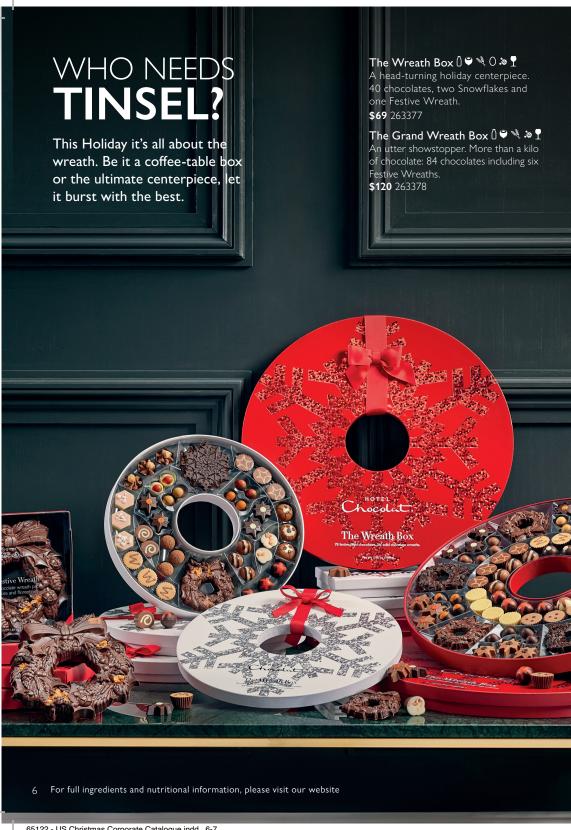

## Large Chocolatier's Table © 0 0 T

Biscuits. Batons. Macarons. Two gloriously thick Slabs. Filled chocolates inspired by tipples, puddings and beyond... This 113-piece collection features our finest recipes in milk, dark, white and more.

**\$174.95** 263321



## The Cabinet – Classic 👻 🗓 🔾 📍 🌂

A two-tier showcase of our most iconic recipes. A collection of 59 filled and solid chocolates and biscuits in milk, white and dark.

**\$94.95** 263318



## The Cabinet - Dark 😜 🗓 🖣 🔌

Chocolatier's Table ♥ 🗓 () 📍 🌂

A head-turning 70-piece collection of some of our best-loved biscuits and

A collection devoted to our deepest and darkest recipes. 55 filled and solid chocolates and biscuits in 70%-plus.

**\$94.95** 263319



us.hotelchocolat.com | USACustomerService@HotelChocolat.com 5





Velvetiser

2 ceramic Podcups

1 selection box: 10 single-serves

1-year full parts & labor guarantee

\$149.95

us.hotelchocolat.com | USACustomerService@HotelChocolat.com 7